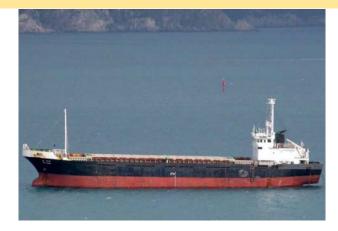

## **CONTACT INFORMATIONS:**

shirazmarine.com

Chartering@shirazmarine.com

00987136356748

00989018715272

lttps://www.instagram.com/shirazmarine/

Price: US \$ 900,000

| GENERAL DETAILS                                  | REGISTERED DIMENTINS, TOUNAGE &<br>HULL PARTICULARS |
|--------------------------------------------------|-----------------------------------------------------|
| Type of Vessel: General Cargo                    | Bulkheads:                                          |
| Year of Built: 1994                              | Hull Material:                                      |
| Place of Built: JAPAN                            | Type of Stern:                                      |
| Name & Address of Manufacturer:                  | Type of Bow:                                        |
| KOIKE ZOSEN KAIUN K.K.<br>Classed By: KR - SS/DD | No. of Decks:                                       |
| PARTICULARS OF MAIN ENGINE                       | No. of Masts & Cranes:                              |
| Type of Main Engines: HANSHIN / 6LH34LG PS       | Moulded Depth (m): 5.763                            |
| No. of Eng & Cyl:                                | Moulded Breath (m): 13.2                            |
| Power:                                           | Length Overall (m): 74.75                           |
| Max speed: 11 Kts                                | NT/GT: 944 / 1775 MT                                |
| No. of Propellers:                               |                                                     |
| Built:                                           | SMSA                                                |
|                                                  |                                                     |